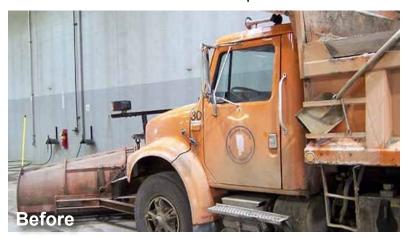

ConSalt removed the grease and road grime from this dump truck.

Architectural Clay Products, Inc.