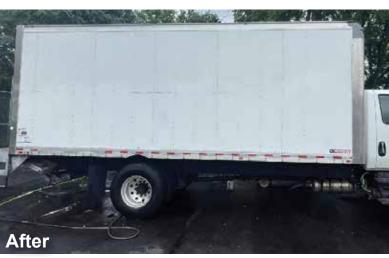

Graffiti on the doors of this delivery truck was removed using Graf-Ex. Graf-Ex is a non-hazardous, low odor liquid stripper that's safe on most substrates.