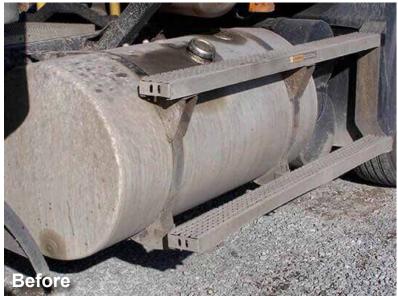

Sabre II will remove some of the industries toughest stains. Sabre II can be used as a single step application or as a two-step application in conjunction with Dazzle BC.

HD Sabre was used to clean this stainless steel tanker truck to a brand new professional look.

Supreme BC was safely used to clean this fuel tank and give it a great shine.