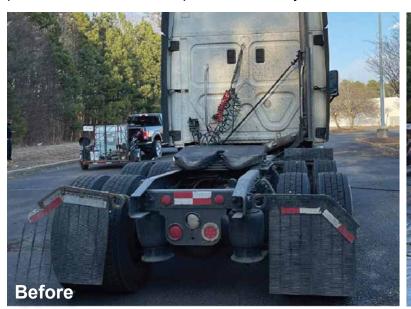

This contractor used HD Sabre to clean this stainless steel tanker truck to a brand new professional look.

Sabre II will remove some of the industries toughest stains. Sabre II can be used as a single step application or as a two-step application in conjunction with Dazzle BC.

HD Sabre was used to clean this stainless steel tanker truck to a brand new professional look.