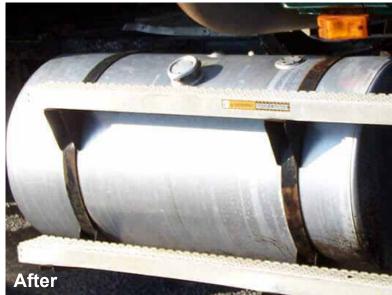

Sabre II will remove some of the industries toughest stains. Sabre II can be used as a single step application or as a two-step application in conjunction with Dazzle BC.

HD Sabre was used to clean this stainless steel tanker truck to a brand new professional look.

Supreme BC was safely used to clean this fuel tank and give it a great shine.