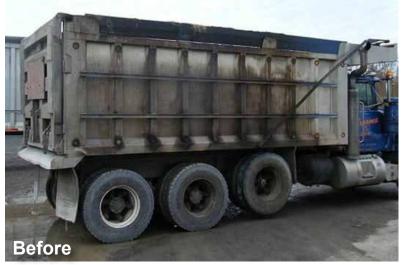

C-Tar Melt removed the tar and road grime from this dump truck.

PROVIDING THE BEST PRODUCTS FOR NEW CUNSTRUCTION CLEANING

ConSalt removed the grease and road grime from this dump truck.

Architectural Clay Products, Inc.