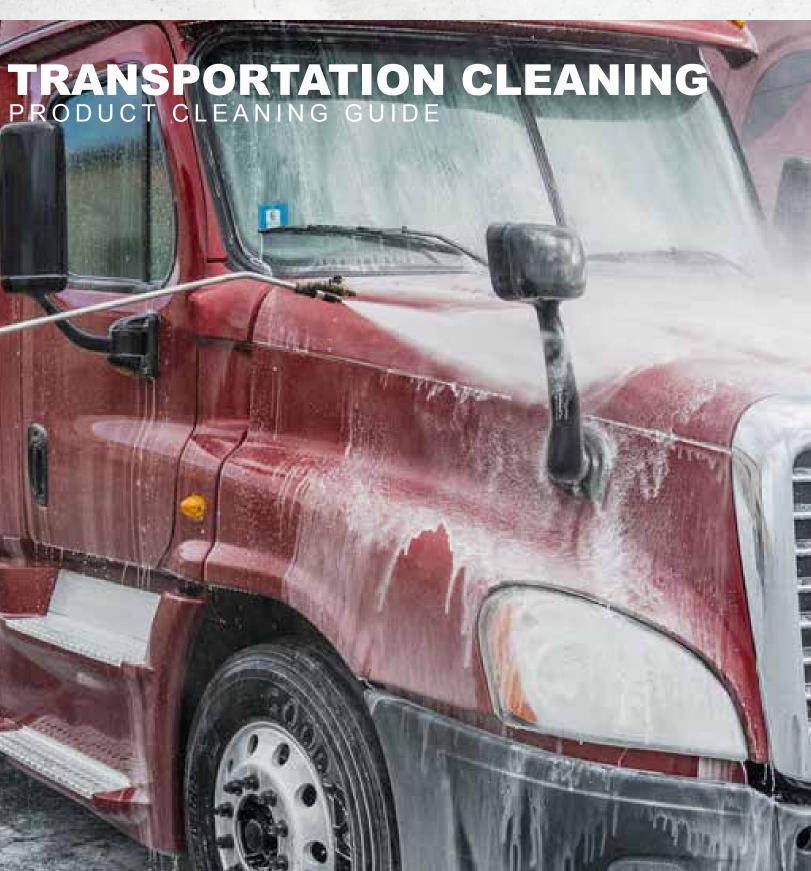

### One Step Brushless Detergent

Truck Wash Supreme SC is a one step brushless truck wash that is safe on all

painted surfaces and polished aluminum. Truck Wash Supreme SC is extremely quick rinsing and has the ability to be spot brushed (if necessary) on heavy stains without leaving brush marks after rinsing. The product leaves a great shine and uses no petroleum solvents to achieve the clean; it is completely biodegradable.

### **Advantages**

- Versatile truck wash detergent
- Safe on polished aluminum
- No petroleum solvents
- Completely Biodegradable



Truck Wash Supreme will make the aluminum on your truck shine. A one step brushless wash that is safe on all painted surfaces and polished aluminum.



# **GIORY** Removes Virtually Any Dirt, Soil, or Stain on a Painted Surface