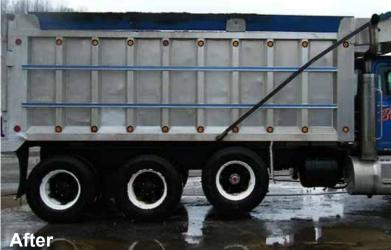

C-Tar Melt removed the tar and road grime from this dump truck.

PROVIDING THE BEST PRODUCTS FOR NEW CUNSTRUCTION CLEANING

ConSalt removed the grease and road grime from this dump truck.

Architectural Clay Products, Inc.