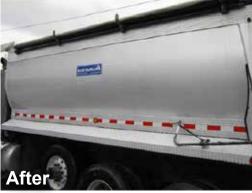

Sabre II will remove some of the industries toughest stains. Sabre II can be used as a single step application or as a two-step application in conjunction with Dazzle BC.

HD Sabre was used to clean this stainless steel tanker truck to a brand new professional look.