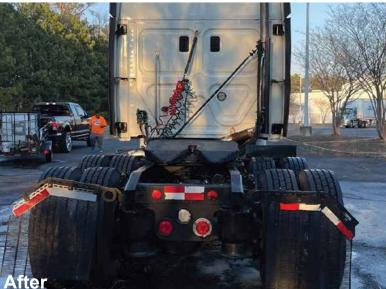

This contractor used HD Sabre to clean this stainless steel tanker truck to a brand new professional look.

Sabre II will remove some of the industries toughest stains. Sabre II can be used as a single step application or as a two-step application in conjunction with Dazzle BC.

HD Sabre was used to clean this stainless steel tanker truck to a brand new professional look.