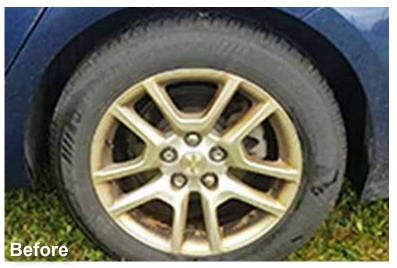

### Brushless Truck Wash -Brake Dust Remover

Sabre II is a brushless truck wash and brightener for polished aluminum and non-coated stainless steel Sabre II is excellent at removing even the most stubborn brake dust residue, leaving rims looking virtually brand new. When used as directed,

Sabre II will remove some of the industries toughest stains. Sabre II can be used as a single step application or as a two-step application in conjunction with Dazzle BC.

HD Sabre was used to clean this stainless steel tanker truck to a brand new professional look.