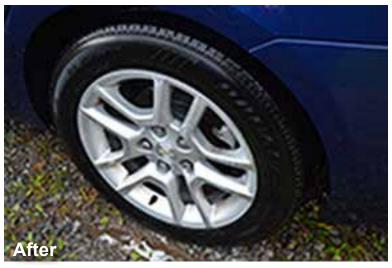

### Brushless Truck Wash -Brake Dust Remover

Sabre II is a brushless truck wash and brightener for polished aluminum and non-coated stainless steel Sabre II is excellent at removing even the most stubborn brake dust residue, leaving rims looking virtually brand new. When used as directed,

Sabre II will remove some of the industries toughest stains. Sabre II can be used as a single step application or as a two-step application in conjunction with Dazzle BC.

HD Sabre was used to clean this stainless steel tanker truck to a brand new professional look.