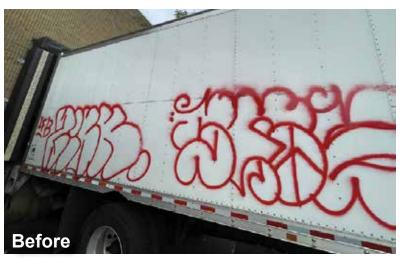

Graffiti on the doors of this delivery truck was removed using Graf-Ex. Graf-Ex is a non-hazardous, low odor liquid stripper that's safe on most substrates.