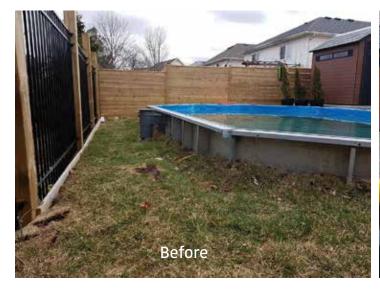

## Create Unique Pool Decks With Stone And Pavers

Swim in style and luxury with a stone pool deck! This system makes it easy to install stone or pavers on any deck, whether existing or starting from scratch!