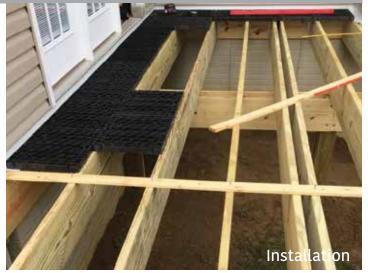

After installing our products directly on top of your deck frame, stone or pavers can be laid on top. This innovative grid system is designed to allow for drainage, giving you a worry-free elevated deck that you can enjoy for years.