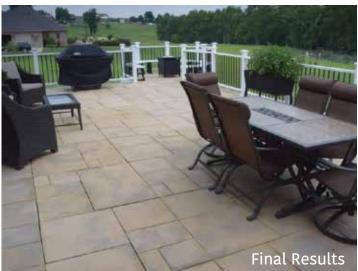

## Create Unique Pool Decks With Stone And Pavers

Swim in style and luxury with a stone pool deck! This system makes it easy to install stone or pavers on any deck, whether existing or starting from scratch!

### A Better Way To Build Elevated Decks With Stone, Concrete, and Clay Pavers

A ground-level stone patio is lovely, but why not take it to the next level with an elevated stone deck?

This is precisely what our founder envisioned when he created the StoneDeks System, which takes the concept of stone patios to an entirely new height, literally.

Think about why you might want elevated stone decks and patios. An elevated stone deck gives you the same luxurious feel as a stone patio but with more versatility and height! Picture this – you can have a stone deck that overlooks the rest of your yard, allowing you to enjoy all the benefits of a stone patio but with an elevated view. Unique? Absolutely.

After installing our products directly on top of your deck frame, stone or pavers can be laid on top. This innovative grid system is designed to allow for drainage, giving you a worry-free elevated deck that you can enjoy for years.