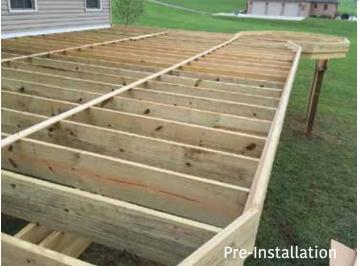

### A Better Way To Build Elevated Decks With Stone, Concrete, and Clay Pavers

A ground-level stone patio is lovely, but why not take it to the next level with an elevated stone deck?

This is precisely what our founder envisioned when he created the StoneDeks System, which takes the concept of stone patios to an entirely new height, literally.

After installing our products directly on top of your deck frame, stone or pavers can be laid on top. This innovative grid system is designed to allow for drainage, giving you a worry-free elevated deck that you can enjoy for years.