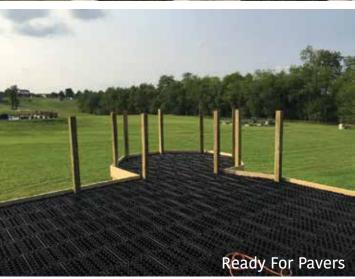

Elevate your patio game with the Silca Soil Grid!

Create a rock-solid foundation for your hardscape projects, making them stronger and more durable than ever before. It's the secret to a patio that stands the test of time.

After installing our products directly on top of your deck frame, stone or pavers can be laid on top. This innovative grid system is designed to allow for drainage, giving you a worry-free elevated deck that you can enjoy for years.