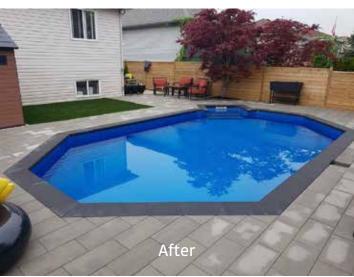

## Create Unique Pool Decks With Stone And Pavers

Swim in style and luxury with a stone pool deck! This system makes it easy to install stone or pavers on any deck, whether existing or starting from scratch!

After installing our products directly on top of your deck frame, stone or pavers can be laid on top. This innovative grid system is designed to allow for drainage, giving you a worry-free elevated deck that you can enjoy for years.