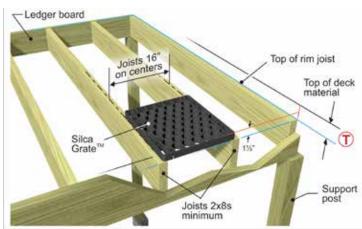

# SilcaGrate™

SilcaGrate™: The foundation for your outdoor masterpiece!

Transform any space into a work of art with this patented structural support underlayment. From decks and patios to rooftops and docks, the possibilities are endless. Let your imagination run wild!

After installing our products directly on top of your deck frame, stone or pavers can be laid on top. This innovative grid system is designed to allow for drainage, giving you a worry-free elevated deck that you can enjoy for years.